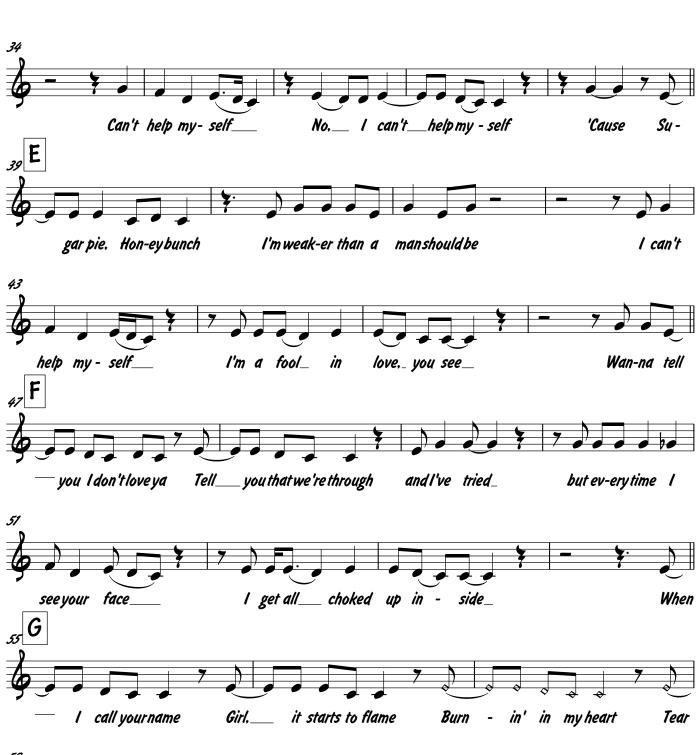

#### I Can't Help Myself

The Four Tops

Burn - in' in my heart Tear - in' it all a-part

Trumpet I

I Can't Help Myself

The Four Tops

= 132 (Soul)

Trombone