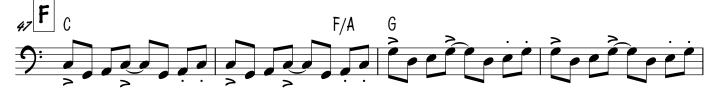

#### <u>I Can't Help Myself</u>

The Four Tops

(Sugar Pie, Honey Bunch)

Bass

Bass

Piano

I Can't Help Myself

= 132 (Soul)