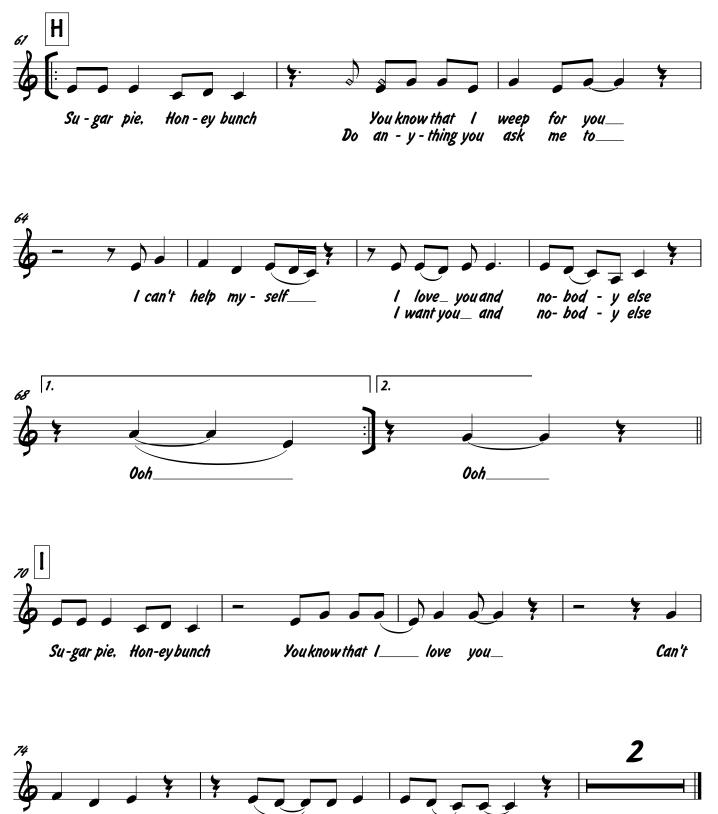

#### I Can't Help Myself

The Four Tops

Burn - in' in my heart Tear - in' it all a-part

Trumpet I

I Can't Help Myself

The Four Tops

= 132 (Soul)

Trombone