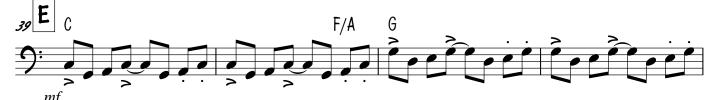

#### <u>I Can't Help Myself</u>

The Four Tops

(Sugar Pie, Honey Bunch)

Bass

Bass

Piano

I Can't Help Myself

= 132 (Soul)