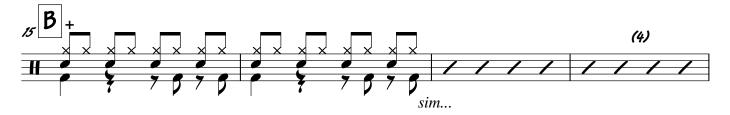

## I Can't Help Myself

The Four Tops

(Sugar Pie, Honey Bunch)

I Can't Help Myself

Drums

Bass