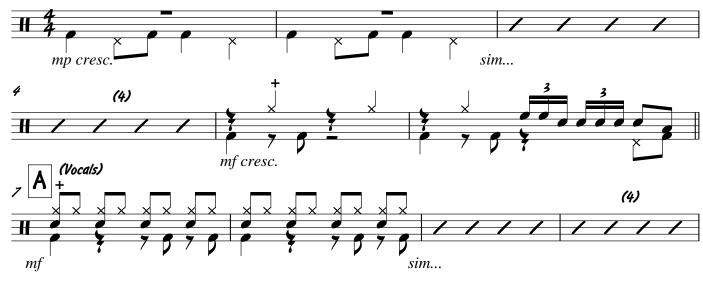

## I Can't Help Myself

The Four Tops

(Sugar Pie, Honey Bunch)

I Can't Help Myself

Drums

Bass