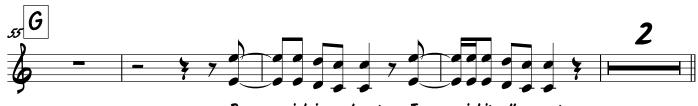

I Can't Help Myself

The Four Tops

e = 132 (Soul)

Trumpet II

Guitar

I Can't Help Myself

The Four Tops

= 132 (Soul)

(Sugar Pie, Honey Bunch)

Guitar

2

I Can't Help Myself

Guitar

3

Drums