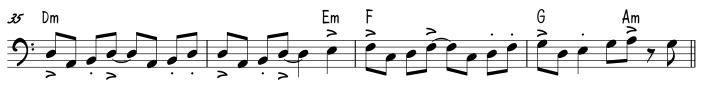

#### <u>I Can't Help Myself</u>

The Four Tops

(Sugar Pie, Honey Bunch)

Bass

Bass

Piano

I Can't Help Myself

= 132 (Soul)