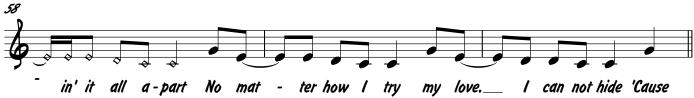

#### I Can't Help Myself

The Four Tops

Burn - in' in my heart Tear - in' it all a-part

Trumpet I

I Can't Help Myself

The Four Tops

= 132 (Soul)

Trombone