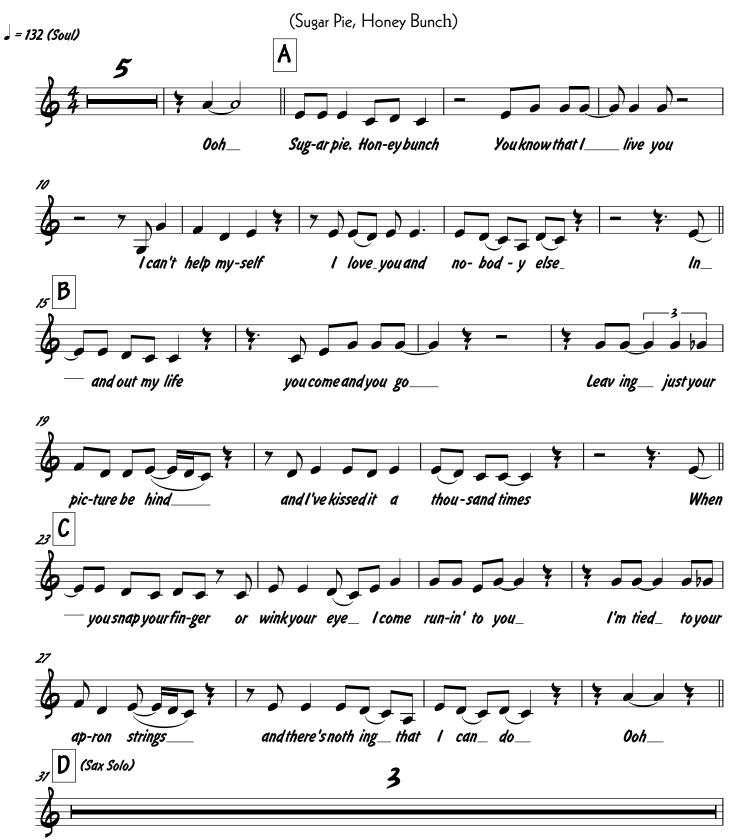

# I Can't Help Myself

The Four Tops

. = 132 (Soul)

(Sugar Pie, Honey Bunch)

mf cresc.

mf cresc.

Trombone

3