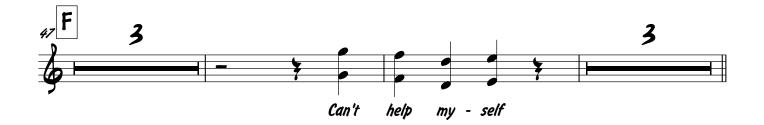

## I Can't Help Myself

The Four Tops

= 132 (Soul)

Baritone Saxophone

## I Can't Help Myself

The Four Tops

= 132 (Soul)

Alto Saxophone

I Can't Help Myself

The Four Tops

. = 132 (Soul)

Trumpet II