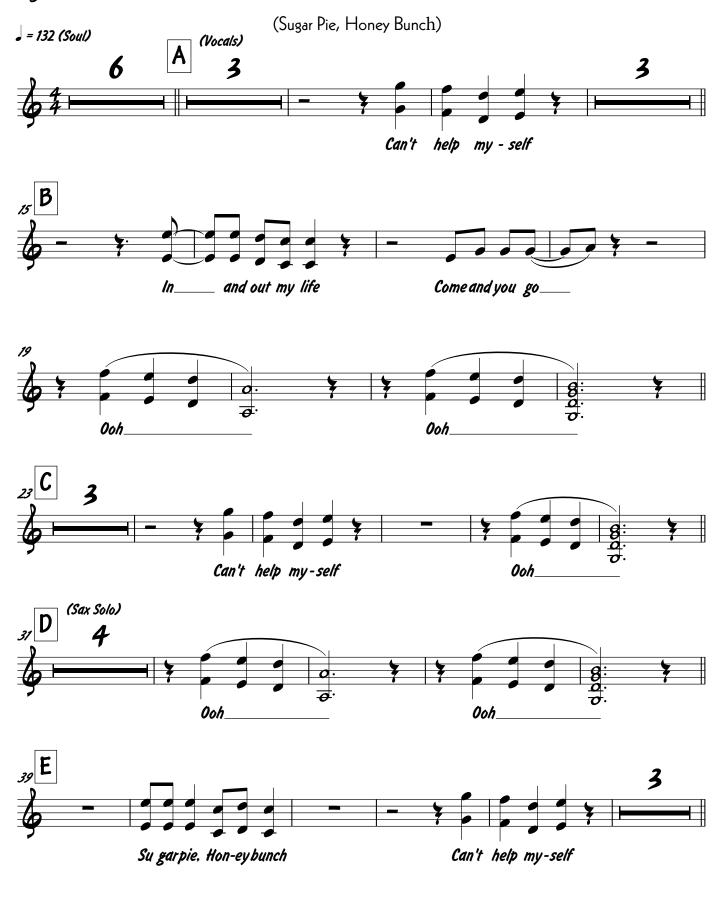

# I Can't Help Myself

The Four Tops

. = 132 (Soul)

(Sugar Pie, Honey Bunch)

mf cresc.

mf cresc.

Trombone

3

Tenor Saxophone